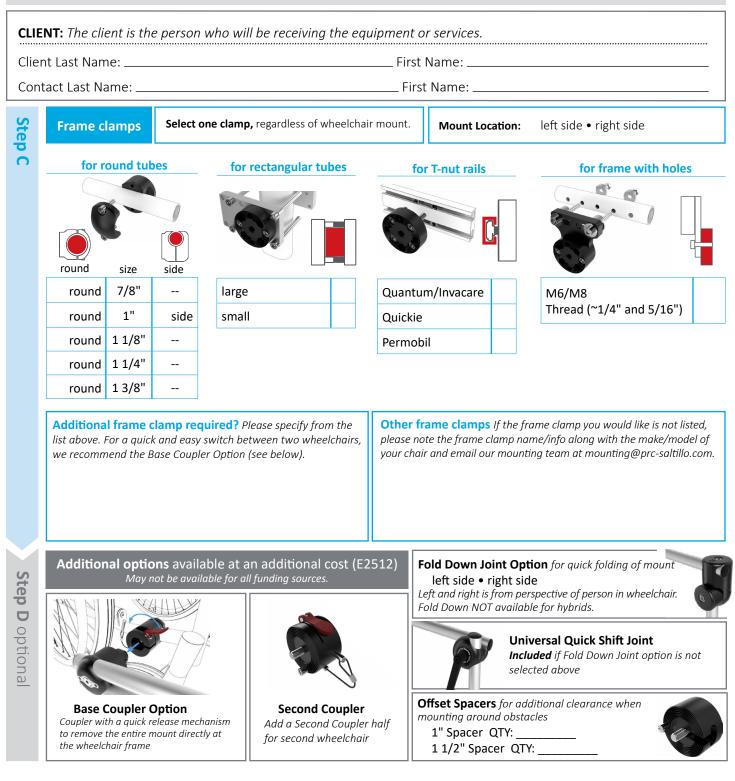

Wheelchair mounts are complex. We can help! If you have questions about a specific mount and/or frame clamp, please email mounting@prc-saltillo.com with front, back, left, and right side pictures of your wheelchair and they can assist you.