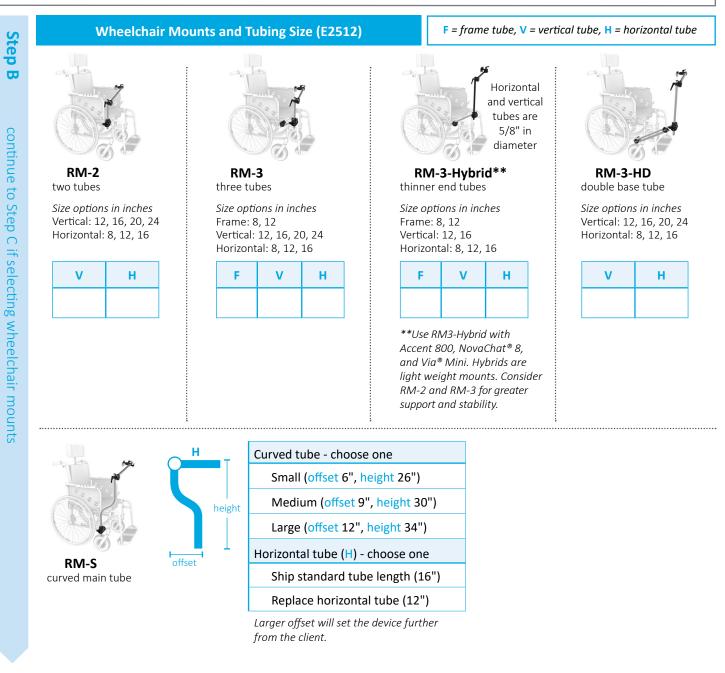

Wheelchair mounts are complex. We can help! If you have questions about a specific mount and/or frame clamp, please email mounting@prc-saltillo.com with front, back, left, and right side pictures of your wheelchair and they can assist you.