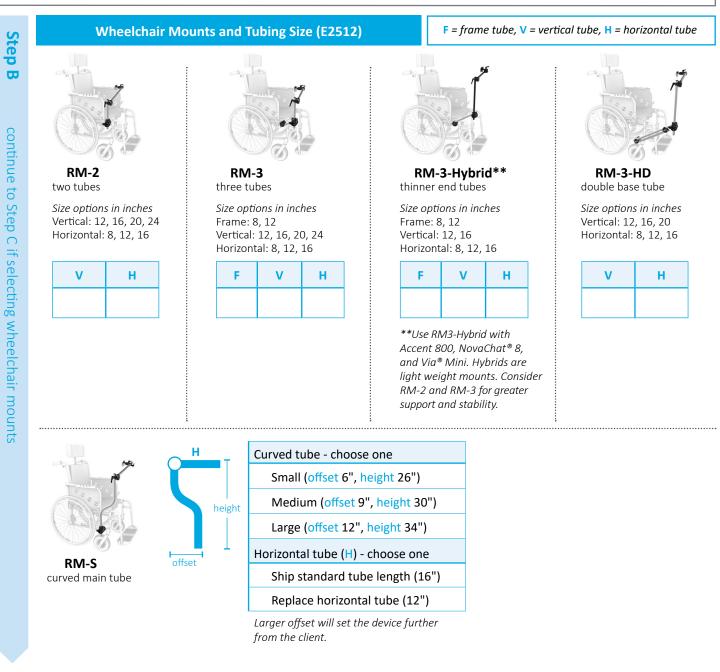

Wheelchair mounts are complex. We can help! If you have questions about a specific mount and/or frame clamp, please email mounting@prc-saltillo.com with front, back, left, and right side pictures of your wheelchair and they can assist you.