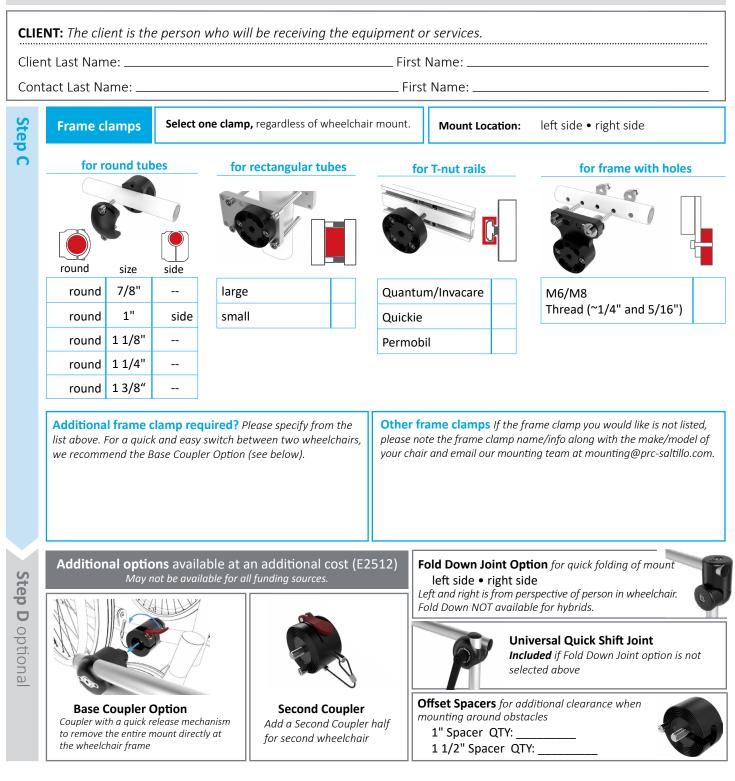

Wheelchair mounts are complex. We can help! If you have questions about a specific mount and/or frame clamp, please email mounting@prc-saltillo.com with front, back, left, and right side pictures of your wheelchair and they can assist you.