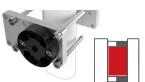

Frame clamps

7/8"

Select one clamp, regardless of wheelchair mount.

**Mount Location:** 

left side • right side

for round tubes

# for rectangular tubes

for T-nut rails

RM-S

round round

1" side 1 1/8' round 1 1/4" round

large

Quantum/Invacare Quickie

Permobil

M6/M8

Thread (~1/4" and 5/16")

**Additional frame clamp required?** Please specify from list above. For a guick & easy switch between two wheelchairs, we recommend the Base Coupler Option (see below).

Other Oval needed? Or any other special clamp? Please write make/model of the chair and email our mounting specialists.