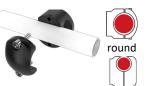

Frame clamps

7/8"

Select one clamp, regardless of wheelchair mount.

**Mount Location:** 

left side • right side

for round tubes

# for rectangular tubes

for T-nut rails

RM-S

round round

1" side 1 1/8' round 1 1/4" round

large

Quantum/Invacare Quickie

Permobil