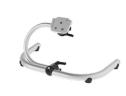

# Wheelchair mounts (E2512)

Questions about wheelchair mounts? Fill in all client and contact information, attach photos on page 3, and submit this form to mounting@prc-saltillo.com.

RM-2 two tubes

RM-3 three tubes

RM-3-Hvbrid\*\* thinner end tubes

RM-3-HD double base tube

curved main tube

\*\*Use RM3-Hybrid with Accent 800, NovaChat® 8, and Via® Mini. Hybrids are light weight mounts. Consider RM-2 and RM-3 for greater support and stability.