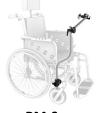

# Wheelchair mounts (E2512)

Questions about wheelchair mounts? Fill in all client and contact information, attach photos on page 3, and submit this form to mounting@prc-saltillo.com.

RM-2 two tubes

RM-3 three tubes

RM-3-Hvbrid\*\* thinner end tubes

RM-3-HD double base tube

curved main tube

\*\*Use RM3-Hybrid with Accent 800, NovaChat® 8, and Via® Mini. Hybrids are light weight mounts. Consider RM-2 and RM-3 for greater support and stability.