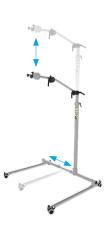

# Table stands & clamps (E2512)

TS-UC

All Purpose Mounts (E2512) are available to accommodate variable or complex positioning of the SGD in multiple locations such as wheelchair and bed/chair/floor/etc. The VarioLock with floating option, and the TeleLock with quickpack option are not available for the All Purpose Mount. For pricing, configuration, and availability, contact your PRC-Saltillo consultant or the Funding Dept. \*Due to the cost of this product, it may not be available for all funding sources. Contact the Funding Dept. with questions.