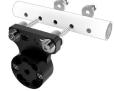

#### **Base Coupler Option**

Coupler with a quick release mechanism to remove the entire mount directly at the wheelchair frame

**Second Coupler** 

Add a Second Coupler half for second wheelchair

Fold Down Joint Option for quick folding of mount left side • right side

Left and right is from perspective of person in wheelchair. Fold Down NOT available for hybrids.