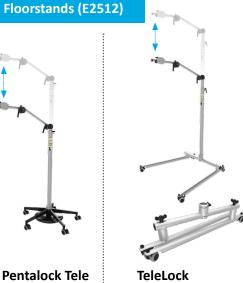

# Table stands & clamps (E2512)

TS-UC

All Purpose Mounts (E2512) are available to accommodate variable or complex positioning of the SGD in multiple locations such as wheelchair and bed/chair/floor/etc. The VarioLock with floating option, and the TeleLock with quickpack option are not available for the All Purpose Mount. For pricing, configuration, and availability, contact your PRC-Saltillo consultant or the Funding Dept. \*Due to the cost of this product, it may not be available for all funding sources. Contact the Funding Dept. with questions.