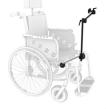

RM-3-Hvbrid\*\* thinner end tubes

RM-3-HD double base tube

curved main tube

\*\*Use RM3-Hybrid with Accent 800, NovaChat® 8, and Via® Mini. Hybrids are light weight mounts. Consider RM-2 and RM-3 for greater support and stability.