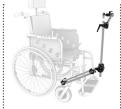

# Table stands & clamps (E2512)

TS-UC

All Purpose Mounts (E2512) are available to accommodate variable or complex positioning of the SGD in multiple locations such as wheelchair and bed/chair/floor/etc. The VarioLock with floating option, and the TeleLock with quickpack option are not available for the All Purpose Mount. For pricing, configuration, and availability, contact your PRC-Saltillo consultant or the Funding Dept. \*Due to the cost of this product, it may not be available for all funding sources. Contact the Funding Dept. with questions.