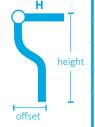

### **Tubing size**

F = frame tube, V = vertical tube, H = horizontal tube

Larger offset will set the device further from the client.

| Н           | Ship<br>standard<br>tube length |     | Replace one or more tubes (select specific tubes) |   |     |     |     |     |     |    |     |
|-------------|---------------------------------|-----|---------------------------------------------------|---|-----|-----|-----|-----|-----|----|-----|
| ľ           |                                 | V   | Н                                                 | F |     | V   |     |     |     | Н  |     |
| F           | F                               |     |                                                   |   | 12" | 12" | 16" | 20" | 24" | 8" | 16" |
| RM-2        | -                               | 20" | 12"                                               | - | -   |     |     | -   |     |    |     |
| RM-3        | 8"                              | 16" | 12"                                               | - |     |     | -   |     |     |    |     |
| RM-3-Hybrid | 8"                              | 16" | 12"                                               |   | -   |     | -   | -   | -   |    |     |
| RM-3-HD     | -                               | 16" | 12"                                               | - | -   |     | -   |     | -   |    |     |

Curved tube - MUST choose one

Small (offset 6", height 26")

Medium (offset 9", height 30")

Large (offset 12", height 34")

Horizontal tube (H) - MUST choose one

Ship standard tube length (16")

Replace horizontal tube (12")