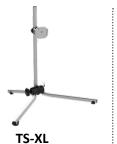

# Table stands & clamps (E2512)

TS-UC

All Purpose Mounts (E2512) are available to accommodate variable or complex positioning of the SGD in multiple locations such as wheelchair and bed/chair/floor/etc. The VarioLock with floating option, and the TeleLock with quickpack option are not available for the All Purpose Mount. For pricing, configuration, and availability, contact your PRC-Saltillo consultant or the Funding Dept. \*Due to the cost of this product, it may not be available for all funding sources. Contact the Funding Dept. with questions.