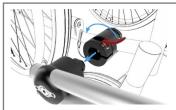

Frame clamps

7/8"

Select one clamp, regardless of wheelchair mount.

**Mount Location:** 

left side • right side

for round tubes

M6/M8

Thread (~1/4" and 5/16")

**Additional frame clamp required?** Please specify from list above. For a guick & easy switch between two wheelchairs, we recommend the Base Coupler Option (see below).

Other Oval needed? Or any other special clamp? Please write make/model of the chair and email our mounting specialists.