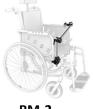

# Wheelchair mounts (E2512)

Questions about wheelchair mounts? Fill in all client and contact information, attach photos on page 3, and submit this form to mounting@prc-saltillo.com.

RM-2 two tubes

RM-3 three tubes