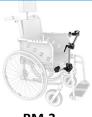

# Wheelchair mounts (E2512)

Questions about wheelchair mounts? Fill in all client and contact information, attach photos on page 3, and submit this form to mounting@prc-saltillo.com.

RM-2 two tubes

RM-3 three tubes

RM-3-Hvbrid\*\* thinner end tubes

RM-3-HD double base tube

curved main tube

\*\*Use RM3-Hybrid with Accent 800, NovaChat® 8, and Via® Mini. Hybrids are light weight mounts. Consider RM-2 and RM-3 for greater support and stability.