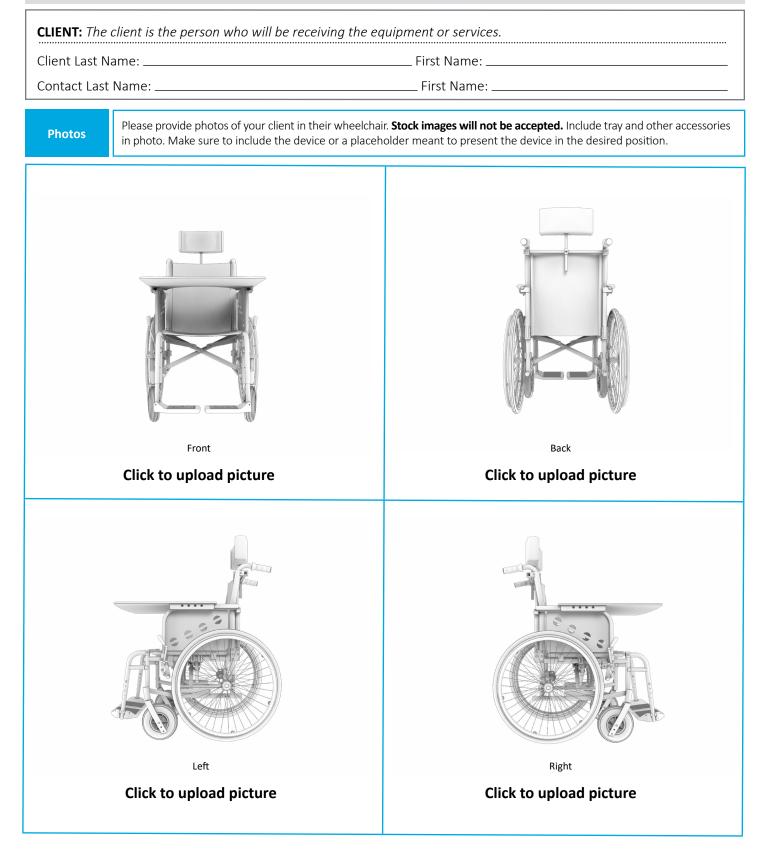

## **MOUNTING SELECTION SHEET**

Questions about wheelchair mounts? Fill in all client and contact information, attach Wheelchair mounts (E2512) photos on page 3, and submit this form to mounting@prc-saltillo.com. \*\*Use RM3-Hybrid with Accent 800, are light weight mounts. Consider