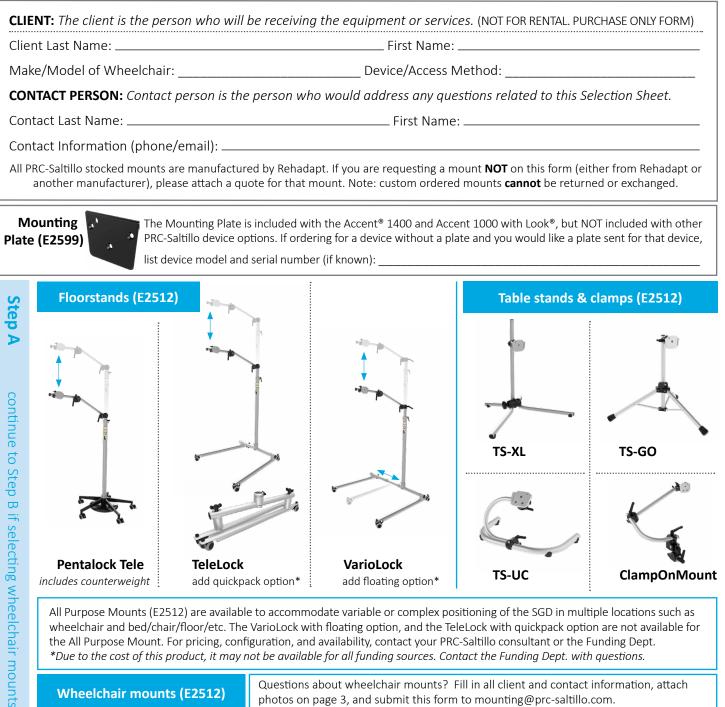

## **MOUNTING SELECTION SHEET**

Questions about wheelchair mounts? Fill in all client and contact information, attach Wheelchair mounts (E2512) photos on page 3, and submit this form to mounting@prc-saltillo.com. \*\*Use RM3-Hybrid with Accent 800, are light weight mounts. Consider