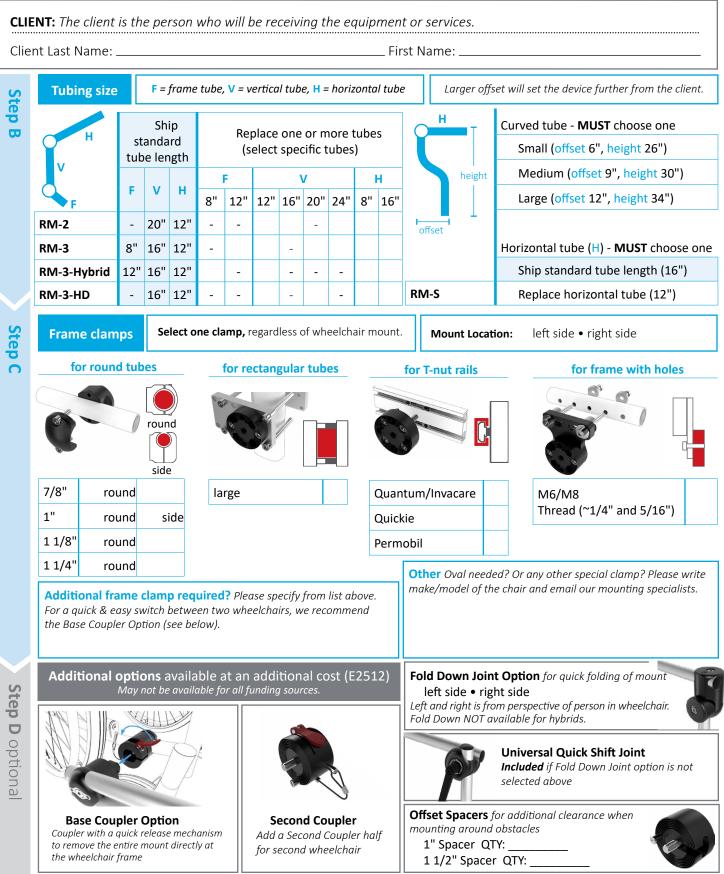

RM-3-HD

double base tube

RM-S curved main tube

NovaChat<sup>®</sup> 8, and Via® Mini. Hybrids RM-2 and RM-3 for greater support and stability.

**RM-2** 

two tubes

RM-3

three tubes

RM-3-Hvbrid\*\*

thinner end tubes